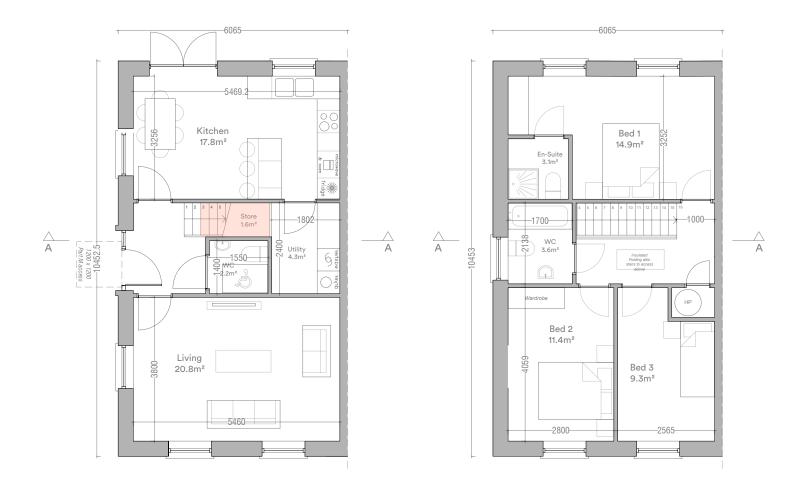

House Type L2 3 Bed / 5 Person

## Detached - Side Entrance

Total Floor Area 105.5m<sup>2</sup>  $(92m^2)$ Ground Floor Area 52.75m<sup>2</sup> First Floor Area 52.75m<sup>2</sup> Total Living Area 38.6m<sup>2</sup> (34m<sup>2</sup>)

Total Bedroom Area 35.6m<sup>2</sup>  $(32m^2)$ Total Storage Area 5.1m<sup>2</sup>\* (5m<sup>2</sup>)

Minimum standards shown in parentheses Refer to site layout for handing and orientation \*Includes 3.5m² of attic storage

House Type L2 Ground Floor Plan 52.75m<sup>2</sup>

House Type L2 Variation 1 First Floor Plan 52.75m<sup>2</sup>

Storage Area

Lagan Homes Tullyallen Ltd.

Gort Mell Old Slane Road Drogheda Co. Louth

Stage Planning ID 22.127.PD3007

Title House Type L2 - Plans Scale 1:100 at A3

Date February 2024 Drawn SA